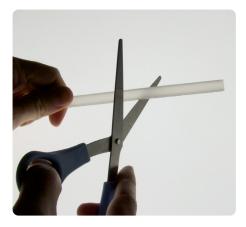

ight, polycarbonate plastic that is easy to install and maintain. The covers can be placed end to end or cut to size for the perfect finished look to linear tape light installations.

#### Choose:

- · Clear cover for maximum light output
- Frosted cover for subtle light diffusion





Add a wipeable protective lens to tape light for protection from:

- Dust
- Airborne grease and dirt

#### Compatible with:

- BLAZETM X
- BLAZE™ BASICS
- BLAZE™ COLORS
- BLAZETM MINI

Not compatible with VALENT™ X, RGB, RGBW, SIDEWINDER™ or any wet location strip light.

Does not change the IP rating of tape light.

Length: 39.4 in. (1 meter)

Warranty: 2 years

There is a 3% max shift in kelvin and brightness of tape light using a frosted channel cover.

Width: 0.4 in.

Height: 0.15 in.

#### Cut to size



### Peel off backing



Apply to surface



SS060215-1.2