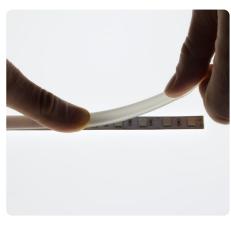

### **TAPEGUARD Tape Light Cover**

| Frosted | DI-TAPE-GRD-FR |
|---------|----------------|
| Clear   | DI-TAPE-GRD-CL |

TAPEGUARD is the easiest way to provide a decorative protection for indoor tape light installations and create an attractive and finished look.

The low-profile cover comes with an adhesive edging that adheres to clean, dry surfaces. TAPEGUARD is made of lightweight, polycarbonate plastic that is easy to install and maintain. The covers can be placed end to end or cut to size for the perfect finished look to linear tape light installations.