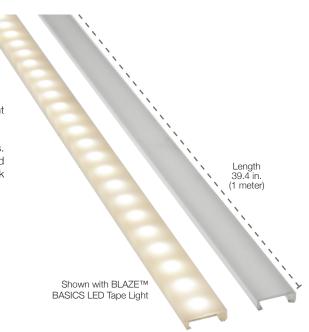

### **TAPEGUARD Tape Light Cover**

| Frosted | DI-TAPE-GRD-FR |
|---------|----------------|
| Clear   | DI-TAPE-GRD-CL |

TAPEGUARD is the easiest way to provide a decorative protection for indoor tape light installations and create an attractive and finished look.

The low-profile cover comes with an adhesive edging that adheres to clean, dry surfaces. TAPEGUARD is made of lightweight, polycarbonate plastic that is easy to install and maintain. The covers can be placed end to end or cut to size for the perfect finished look to linear tape light installations.

Length: 39.4 in. (1 meter)

Warranty: 2 years

There is a 3% max shift in kelvin and brightness of tape light using a frosted channel cover.

Width: 0.4 in.

Height: 0.15 in.