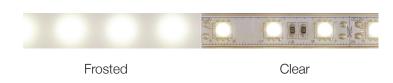

### **TAPEGUARD Tape Light Cover**

| Frosted | DI-TAPE-GRD-FR |
|---------|----------------|
| Clear   | DI-TAPE-GRD-CL |

TAPEGUARD is the easiest way to provide a decorative protection for indoor tape light installations and create an attractive and finished look.

#### Choose:

- · Clear cover for maximum light output
- Frosted cover for subtle light diffusion

Add a wipeable protective lens to tape light for protection from:

- Dust
- Airborne grease and dirt